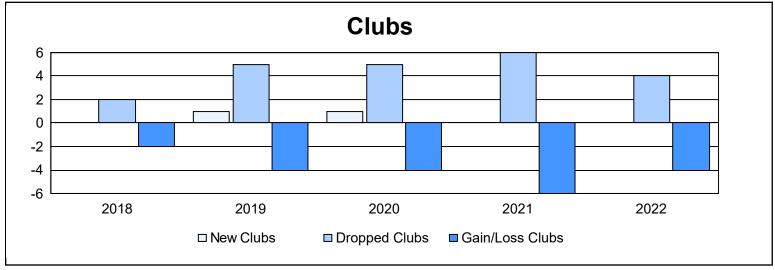

District 43 Y

As of June 2022 Cumulative

| Year      | New<br>Clubs | Dropped<br>Clubs | Gain/<br>Loss<br>Clubs | New<br>Members | Charter<br>Members | Reinstate<br>Members | Transfer<br>Members | Total<br>Member<br>Added | Total<br>Members<br>Dropped | Gain/<br>Loss<br>Members |
|-----------|--------------|------------------|------------------------|----------------|--------------------|----------------------|---------------------|--------------------------|-----------------------------|--------------------------|
| 2017-2018 | 0            | 2                | -2                     | 179            | 0                  | 29                   | 8                   | 216                      | 377                         | -161                     |
| 2018-2019 | 1            | 5                | -4                     | 152            | 21                 | 17                   | 2                   | 192                      | 341                         | -149                     |
| 2019-2020 | 1            | 5                | -4                     | 107            | 22                 | 10                   | 14                  | 153                      | 249                         | -96                      |
| 2020-2021 | 0            | 6                | -6                     | 112            | 2                  | 8                    | 6                   | 128                      | 275                         | -147                     |
| 2021-2022 | 0            | 4                | -4                     | 178            | 1                  | 16                   | 14                  | 209                      | 259                         | -50                      |
| Average   | 0            | 4                | -4                     | 146            | 9                  | 16                   | 9                   | 180                      | 300                         | -121                     |