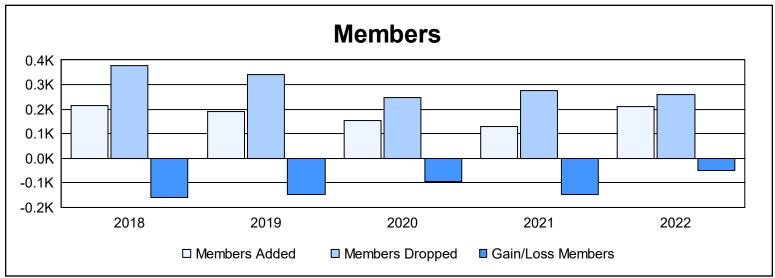

District 43 Y

As of June 2022 Cumulative

| Year      | New<br>Clubs | Dropped<br>Clubs | Gain/<br>Loss<br>Clubs | New<br>Members | Charter<br>Members | Reinstate<br>Members | Transfer<br>Members | Total<br>Member<br>Added | Total<br>Members<br>Dropped | Gain/<br>Loss<br>Members |
|-----------|--------------|------------------|------------------------|----------------|--------------------|----------------------|---------------------|--------------------------|-----------------------------|--------------------------|
| 2017-2018 | 0            | 2                | -2                     | 179            | 0                  | 29                   | 8                   | 216                      | 377                         | -161                     |
| 2018-2019 | 1            | 5                | -4                     | 152            | 21                 | 17                   | 2                   | 192                      | 341                         | -149                     |
| 2019-2020 | 1            | 5                | -4                     | 107            | 22                 | 10                   | 14                  | 153                      | 249                         | -96                      |
| 2020-2021 | 0            | 6                | -6                     | 112            | 2                  | 8                    | 6                   | 128                      | 275                         | -147                     |
| 2021-2022 | 0            | 4                | -4                     | 178            | 1                  | 16                   | 14                  | 209                      | 259                         | -50                      |
| Average   | 0            | 4                | -4                     | 146            | 9                  | 16                   | 9                   | 180                      | 300                         | -121                     |